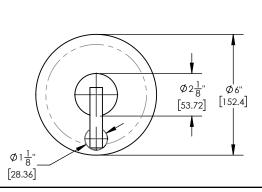

# Pressure Balance Shower and Diverter Set







# PRODUCT FEATURES

Style: Transitional

- Collection: Transition
- Temperature Controlled By Pressure Balance
- Lever Handles
- .

## TECHNICAL DETAILS

ADA Compliance: Yes Access Hole Diameter: 5" Handle Turn Angle: 115° Installation Type: Wall Mounted Primary Material: Brass Valve Material: Ceramic Flow Restriction: 1.8 gpm Water Pressure Maximum: 85 PSI Water Pressure Maximum: 20 PSI Water Pressure Recommended: 60 PSI

#### PRODUCT DIMENSIONS





#### www. phylrich.com

1261 Logan Avenue, Costa Mesa, California 92626. Phone: 714.361.4800 Fax: 714.617.3120

ASME A112.181/ CSA B1251, ASME 112.18.2/ CSA B125.2, ANSI NSF, CEC

### WARRANTY

Mechanical Warranty: 10 Years from date of purchase. Finish Warranty: See catalog for further information.