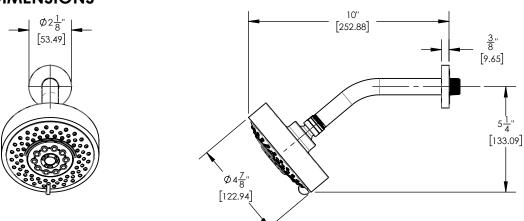

# Pressure Balance Shower and Diverter Set







# PRODUCT FEATURES

Style: Transitional

- Collection: Transition
- Temperature Controlled By Pressure Balance
- Lever Handles
- .

## TECHNICAL DETAILS

ADA Compliance: Yes Access Hole Diameter: 5" Handle Turn Angle: 115° Installation Type: Wall Mounted Primary Material: Brass Valve Material: Ceramic Flow Restriction: 1.8 gpm Water Pressure Maximum: 85 PSI Water Pressure Maximum: 20 PSI Water Pressure Recommended: 60 PSI

#### PRODUCT DIMENSIONS





#### www. phylrich.com

1261 Logan Avenue, Costa Mesa, California 92626. Phone: 714.361.4800 Fax: 714.617.3120

ASME A112.181/ CSA B1251, ASME 112.18.2/ CSA B125.2, ANSI NSF, CEC

### WARRANTY

Mechanical Warranty: 10 Years from date of purchase. Finish Warranty: See catalog for further information.