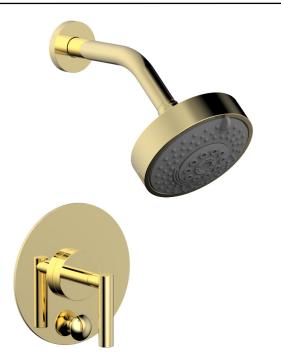

# Pressure Balance Shower and Diverter Set

# PRODUCT FEATURES

Style: Transitional

- Collection: Transition
- Temperature Controlled By Pressure Balance
- Lever Handles
- .